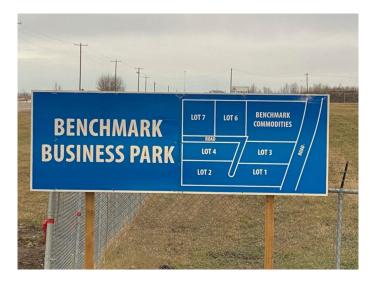

### \$1,000,000

0 Bedroom, 0.00 Bathroom, Land on 10.00 Acres

NONE, Rural Ponoka County, Alberta

Lot 6. Own a 10 acre parcel of commercial land in the heart of Central Alberta in the County of Ponoka. Build your new business in a newly created subdivision with several large well established companies in a nice industrial area. Dirt work has been brought up to sub grade with some services to the lot line.