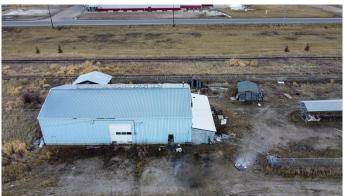

### \$229,000

0 Bedroom, 0.00 Bathroom, Commercial on 3.41 Acres

NONE, Hythe, Alberta

Discover a business opportunity in Hythe's industrial core with this 3,680 sq ft building situated on 3.41 acres. Its strategic location ensures highway visibility, making it an optimal choice for your enterprise. The metal-clad building is equipped with two overhead doors (14 x 18 wide, 14 x 12 wide) and features 500' of open-sided storage and 200' of open-faced storage, all protected by a robust metal-clad roof. Once a thriving lumber yard, this property seamlessly adapts to various commercial ventures. With highway frontage and proximity to rail, it stands out as an ideal location for your business. Additionally, its close proximity to the B.C. border opens doors to regional opportunities. Don't miss the chance to seize the appeal of this prime locationâ€"book your viewing and embark on your business journey today!

#### **Essential Information**

MLS® # A2095557

Price \$229,000

Bathrooms 0.00

Acres 3.41 Year Built 1979

Type Commercial Sub-Type Warehouse

Status Active