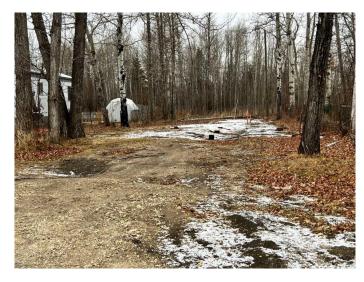

#### \$19,495

0 Bedroom, 0.00 Bathroom, Land on 0.17 Acres

NONE, Valleyview, Alberta

Vacant lot on 52nd Avenue. 50 X 150, serviced. Zoned RMH.