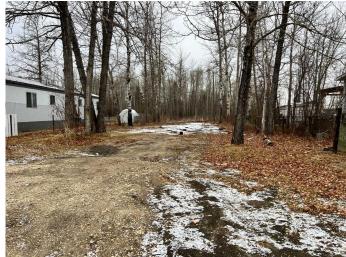

#### \$19,495

0 Bedroom, 0.00 Bathroom, Land on 0.17 Acres

NONE, Valleyview, Alberta

Vacant lot on 52nd Avenue. 50 X 150, serviced. Zoned RMH.