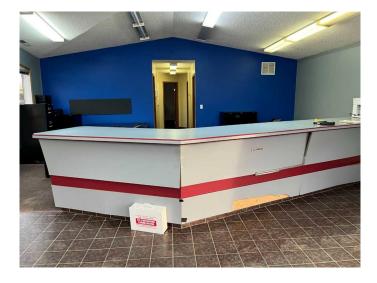

#### \$6

0 Bedroom, 0.00 Bathroom, Commercial on 0.00 Acres

NONE, Red Earth Creek, Alberta

Great multi bay shop for Lease in Red Earth. Large reception area with counter and beautiful panoramic view of the 7.22 acre property. Shop has 3 bays with one that has a drive through bay (38x29)and 16' and a 12' door. Double bay (48x100) has 2x 16' doors, 3 pc bath with showers, a large utility room that leads to the Attached skidshack has a 2 pc bath, its own furnace, a large open lunch room and one office and has attached deck off the side. Upstairs, there is a one bedroom apartment complete with Fridge, Stove, Washer, Dryer. This is a complete property to live and work! What more can you ask for?