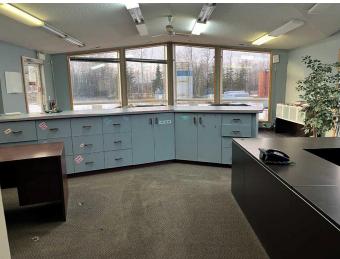

#### \$6

0 Bedroom, 0.00 Bathroom, Commercial on 0.00 Acres

NONE, Red Earth Creek, Alberta

Great multi bay shop for Lease in Red Earth. Large reception area with counter and beautiful panoramic view of the 7.22 acre property. Shop has 3 bays with one that has a drive through bay (38x29)and 16' and a 12' door. Double bay (48x100) has 2x 16' doors, 3 pc bath with showers, a large utility room that leads to the Attached skidshack has a 2 pc bath, its own furnace, a large open lunch room and one office and has attached deck off the side. Upstairs, there is a one bedroom apartment complete with Fridge, Stove, Washer, Dryer. This is a complete property to live and work! What more can you ask for?