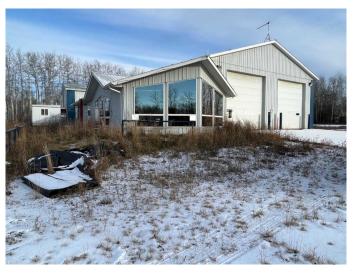

#### \$6

0 Bedroom, 0.00 Bathroom, Commercial on 0.00 Acres

NONE, Red Earth Creek, Alberta

Great multi bay shop for Lease in Red Earth. Large reception area with counter and beautiful panoramic view of the 7.22 acre property. Shop has 3 bays with one that has a drive through bay (38x29)and 16' and a 12' door. Double bay (48x100) has 2x 16' doors, 3 pc bath with showers, a large utility room that leads to the Attached skidshack has a 2 pc bath, its own furnace, a large open lunch room and one office and has attached deck off the side. Upstairs, there is a one bedroom apartment complete with Fridge, Stove, Washer, Dryer. This is a complete property to live and work! What more can you ask for?