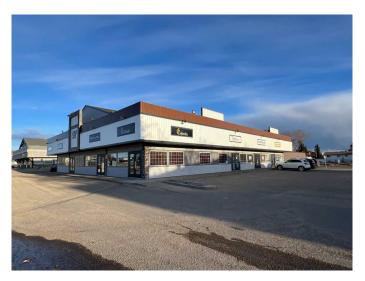

# \$399,900 - 105, 9840 97 Avenue, Grande Prairie

MLS® #A2098286

## \$399,900

0 Bedroom, 0.00 Bathroom, Commercial on 0.00 Acres

Central Business District., Grande Prairie, Alberta

Aggressively priced, freshly painted, fantastic main floor and upstairs office space in a great business condo building - Station 97 - in the City's Central Business District. Plenty of paved parking, a/c, and a recent exterior upgrade completed! The main floor offers a large reception area with vaulted ceilings and lots of natural light (that could lend space for retail, cubicle, or additional office), two large offices, a signing room/smaller office, washroom, storage rooms, and a large boardroom with it's own exterior entrance. Upstairs has an open waiting/lounge area, 2 large offices, washroom, kitchen/lunch room, and additional sink area, storage areas. This is an excellent office space for accounting/financial, legal, real estate or public service sector. This building is very well managed which means lower than average condo association costs. Seller financing is available.