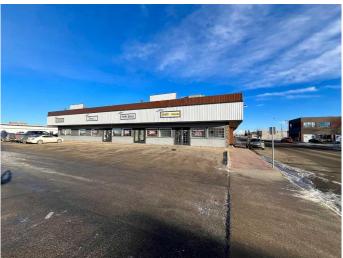

# \$399,900 - 105, 9840 97 Avenue, Grande Prairie

MLS® #A2098286

## \$399,900

0 Bedroom, 0.00 Bathroom, Commercial on 0.00 Acres

Central Business District., Grande Prairie, Alberta

Aggressively priced, freshly painted, fantastic main floor and upstairs office space in a great business condo building - Station 97 - in the City's Central Business District. Plenty of paved parking, a/c, and a recent exterior upgrade completed! The main floor offers a large reception area with vaulted ceilings and lots of natural light (that could lend space for retail, cubicle, or additional office), two large offices, a signing room/smaller office, washroom, storage rooms, and a large boardroom with it's own exterior entrance. Upstairs has an open waiting/lounge area, 2 large offices, washroom, kitchen/lunch room, and additional sink area, storage areas. This is an excellent office space for accounting/financial, legal, real estate or public service sector. This building is very well managed which means lower than average condo association costs. Seller financing is available.