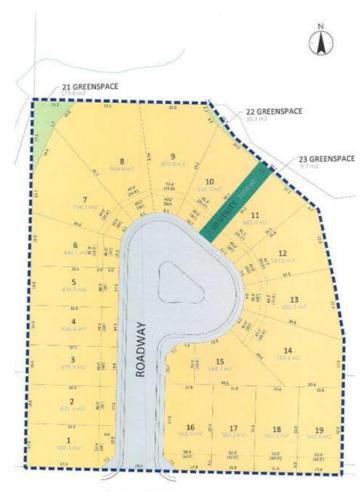

### \$169,000

0 Bedroom, 0.00 Bathroom, Land on 0.12 Acres

Henner's Landing, Lacombe, Alberta

Arguably the best lots available in Lacombe to build on. Located in Lacombe's newest subdivision featuring 19 lots. Most lots feature walkout options and spectacular views of the lakes. Backing onto municipal reserves and Lacombe's famous walking trails. These types of lots don't come around often and won't come again anytime soon. Possession is slated for June 1, 2025. If you are looking for that special lot to build your dream home in what will soon be the "place to live" in Lacombe here it is.

## **Community Information**

Address 2 Henner's Place Subdivision Henner's Landing

City Lacombe
County Lacombe
Province Alberta
Postal Code T4L1Y9

**BEARDSLEY AVENUE** 

### **Exterior**

Lot Description Corner Lot

### **Additional Information**

Date Listed December 22nd, 2023

Days on Market 576 Zoning R1