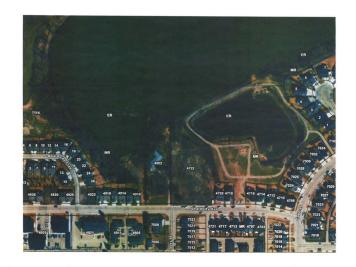

### \$169,900

0 Bedroom, 0.00 Bathroom, Land on 0.13 Acres

Henner's Landing, Lacombe, Alberta

Arguably the best lots available in Lacombe to build on. Located in Lacombe's newest subdivision featuring 19 lots. Most lots feature walkout options and spectacular views of the lakes. Backing onto municipal reserves and Lacombe's famous walking trails. These types of lots don't come around often and won't come again anytime soon. Possession is slated for June 1, 2025. If you are looking for that special lot to build your dream home in what will soon be the "place to live" in Lacombe here it is.

### **Exterior**

Lot Description Creek/River/Stream/Pond, Cul-De-Sac, Environmental Reserve,

Rectangular Lot, Views