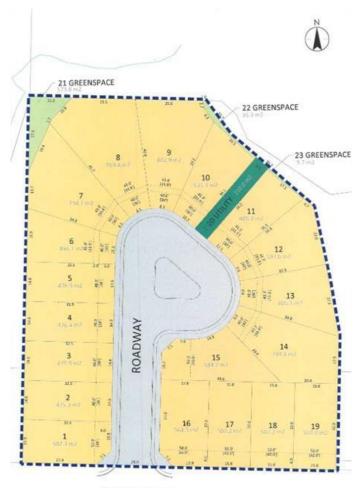

### \$169,900

0 Bedroom, 0.00 Bathroom, Land on 0.13 Acres

Henner's Landing, Lacombe, Alberta

Arguably the best lots available in Lacombe to build on. Located in Lacombe's newest subdivision featuring 19 lots. Most lots feature walkout options and spectacular views of the lakes. Backing onto municipal reserves and Lacombe's famous walking trails. These types of lots don't come around often and won't come again anytime soon. Possession is slated for June 1, 2025. If you are looking for that special lot to build your dream home in what will soon be the "place to live" in Lacombe here it is.

## **Community Information**

Address 4722 Beardsley Avenue

Subdivision Henner's Landing

City Lacombe
County Lacombe
Province Alberta
Postal Code T4L1Y9

**BEARDSLEY AVENUE** 

### **Exterior**

Lot Description Creek/River/Stream/Pond, Cul-De-Sac, Environmental Reserve,

Rectangular Lot, Views