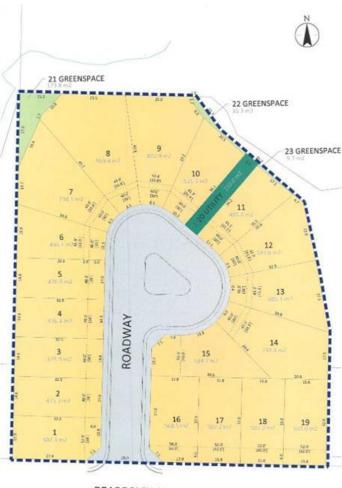

#### \$169,900

0 Bedroom, 0.00 Bathroom, Land on 0.13 Acres

Henner's Landing, Lacombe, Alberta

Arguably the best lots available in Lacombe to build on. Located in Lacombe's newest subdivision featuring 19 lots. Most lots feature walkout options and spectacular views of the lakes. Backing onto municipal reserves and Lacombe's famous walking trails. These types of lots don't come around often and won't come again anytime soon. Possession is slated for June 1, 2025. If you are looking for that special lot to build your dream home in what will soon be the "place to live" in Lacombe here it is.

#### **Community Information**

| Address     | 4726 Beardsley Avenue |
|-------------|-----------------------|
| Subdivision | Henner's Landing      |
| City        | Lacombe               |
| County      | Lacombe               |
| Province    | Alberta               |
| Postal Code | T4L1Y9                |

### Exterior

| Lot Description | Creek/River/Stream/Pond, | Cul-De-Sac, | Environmental | Reserve, |
|-----------------|--------------------------|-------------|---------------|----------|
|                 | Rectangular Lot, Views   |             |               |          |