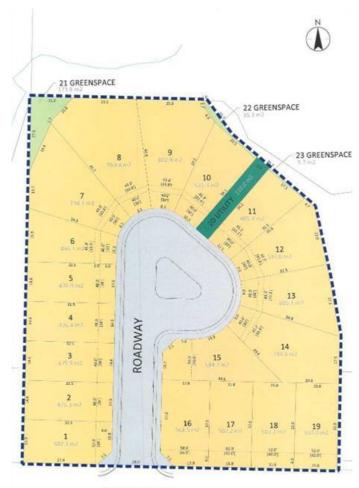

### \$189,900

0 Bedroom, 0.00 Bathroom, Land on 0.14 Acres

Henner's Landing, Lacombe, Alberta

Arguably the best lots available in Lacombe to build on. Located in Lacombe's newest subdivision featuring 19 lots. Most lots feature walkout options and spectacular views of the lakes. Backing onto municipal reserves and Lacombe's famous walking trails. These types of lots don't come around often and won't come again anytime soon. Possession is slated for June 1, 2025. If you are looking for that special lot to build your dream home in what will soon be the "place to live" in Lacombe here it is.

### **Exterior**

Lot Description Corner Lot, Creek/River/Stream/Pond, Cul-De-Sac, Environmental

Reserve, Views

## **Community Information**

Address 4728 Beardsley Avenue

Subdivision Henner's Landing

City Lacombe
County Lacombe
Province Alberta
Postal Code T4L1Y9

**BEARDSLEY AVENUE** 