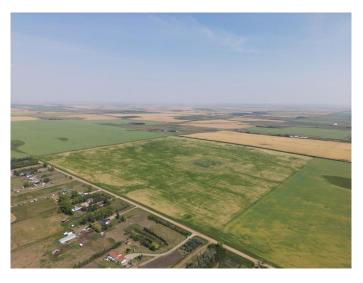

### \$2,500,000

0 Bedroom, 0.00 Bathroom, Land on 160.00 Acres

NONE, Rural Rocky View County, Alberta

Great investment opportunity! This quarter section is 1.5 miles north of Country Hills Blvd (Highway 564) and 8 minutes from Stoney Trail. Income producer that's perfect for Investors/Developers. Located near the OMNI area structure plan and East of Prairie Royal Estates. Land has alternating crops of wheat and barley.

MLS® # A2099622 Price \$2,500,000

Bathrooms 0.00
Acres 160.00
Type Land

Sub-Type Residential Land

Status Active