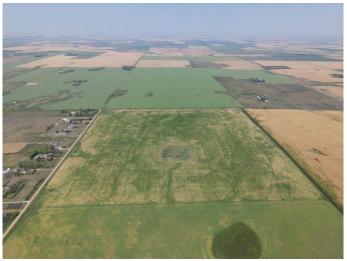

### \$2,500,000

0 Bedroom, 0.00 Bathroom, Land on 160.00 Acres

NONE, Rural Rocky View County, Alberta

Great investment opportunity! This quarter section is 1.5 miles north of Country Hills Blvd (Highway 564) and 8 minutes from Stoney Trail. Income producer that's perfect for Investors/Developers. Located near the OMNI area structure plan and East of Prairie Royal Estates. Land has alternating crops of wheat and barley.

MLS® # A2099622 Price \$2,500,000

Bathrooms 0.00
Acres 160.00
Type Land

Sub-Type Residential Land

Status Active