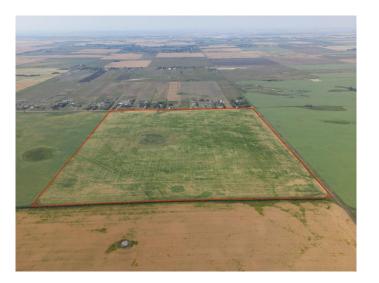

### \$2,500,000

0 Bedroom, 0.00 Bathroom, Land on 160.00 Acres

NONE, Rural Rocky View County, Alberta

Great investment opportunity! This quarter section is 1.5 miles north of Country Hills Blvd (Highway 564) and 8 minutes from Stoney Trail. Income producer that's perfect for Investors/Developers. Located near the OMNI area structure plan and East of Prairie Royal Estates. Land has alternating crops of wheat and barley.

MLS® # A2099622 Price \$2,500,000

Bathrooms 0.00
Acres 160.00
Type Land

Sub-Type Residential Land

Status Active