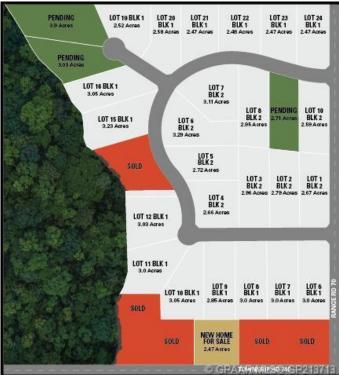

## \$259,000

0 Bedroom, 0.00 Bathroom, Land on 2.47 Acres

Two Hills, Rural Grande Prairie No. 1, County of, Alberta

THE BANKS AT SPRING CREEK - TREED ACREAGES !!! CITY WATER SERVICE!!! 2.5 - 5.5 acre lots in the new exclusive The Banks at Spring Creek subdivision, Beautifully treed, contoured lands with walkout basement potential on most..... exclusive lots on the banks hold view over Spring Creek Valley, This is arguably one of the most beautiful landscapes in the Grande Prairie area less than 10 minutes from town West of the Nordic Ski Trails or just south of correction line....

### **Essential Information**

| MLS® #    | A2099933         |
|-----------|------------------|
| Price     | \$259,000        |
| Bathrooms | 0.00             |
| Acres     | 2.47             |
| Туре      | Land             |
| Sub-Type  | Residential Land |
| Status    | Active           |
|           |                  |

#### **Community Information**

| Address     | 57, 704016 Range Road 70              |
|-------------|---------------------------------------|
| Subdivision | Two Hills                             |
| City        | Rural Grande Prairie No. 1, County of |
| County      | Grande Prairie No. 1, County of       |
| Province    | Alberta                               |