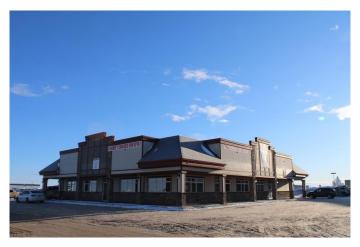

#### \$12

0 Bedroom, 0.00 Bathroom, Commercial on 0.00 Acres

N/A, Clairmont, Alberta

1245 - 6160 Sq ft available in this building. The Clairmont Travel Centre Plaza is located at the busiest intersection in the County Of Grande Prairie with traffic counts of 20,000+ vehicles per day. This building can accommodate spaces from 1245-6160 sq.ft. as balance of building is now available. Ample parking, National anchor tenants in McDonald's, Shell Gas, Liquor Store, and Quiznos. Offers easy access in & out to 99St. The opportunity to secure a rock bottom lease rate on a quality lease space will allow you to take your business/operations to the next level. Call a commercial Realtor today to inquire about the possibilities this space can offer you.