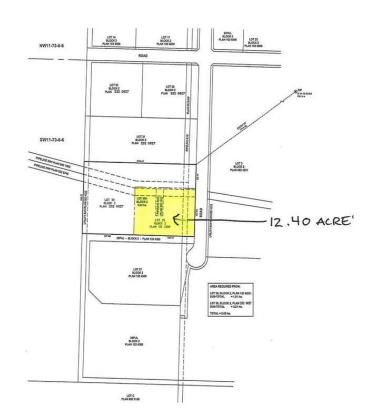

## \$1,178,000

0 Bedroom, 0.00 Bathroom, Land on 12.40 Acres

NONE, Sexsmith, Alberta

Excellent location! High visibility lots with a main highway on both sides. Power, gas and phone available. Paved roads and street lights. Highway frontage. No municipal water and sewer. Various size lots to choose from. This lot is listed for \$95,000.00 per acre.

#### **Essential Information**

MLS®#

A2100971

Price

\$1,178,000

**Bathrooms** 

0.00

Acres

12.40

Type

Land

Sub-Type

**Industrial Land** 

**Status** 

Active