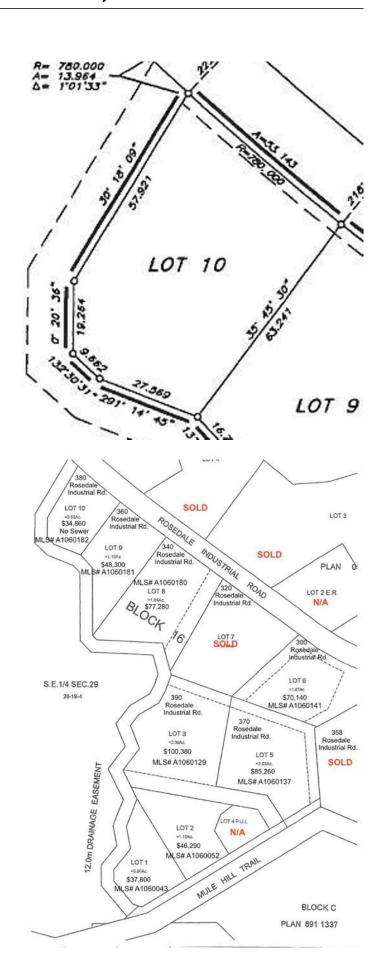

\*\*\*Residential uses not allowed on this land\*\*\* Lot 10 is 0.83 Acres. Legal Description: Lot 10 Block 16 Plan 0614150 Roll: 19061000 | 2024 taxes: \$698.00 | Lot size: 0.830 Acres | Land Use / Zoning: ED | Title number: 061 478 257 +8 LINC Number: 0032 045 933 | non financial encumbrances: 811 117 857 23/06/1981 UTILITY RIGHT OF WAY GRANTEE - ICG UTILITIES (PLAINS-WESTERN) LTD. 941 151 458 09/06/1994 CAVEAT RE: RIGHT OF WAY AGREEMENT 061 478 259 17/11/2006 EASEMENT. Buyer must fill out a development permit application sheet as part of the offer outlining what they will build, who their contractor is, and outline the timeline that starts substantial construction within 8 months and completes construction with 24 months. Offers must be left open for 3 weeks from the date submitted.