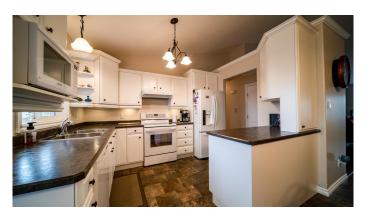

### \$449,000

4 Bedroom, 3.00 Bathroom, 1,466 sqft Residential on 0.16 Acres

Wainwright, Wainwright, Alberta

Stunning home with plenty of space for the whole family. Outside you will find a no maintenance backyard with a second garage 24X22, that is heated and insulated along with a storage shed. Front yard has lawn, flower beds and interlocking block driveway. Upstairs of this home has your main floor laundry room, 2 bedroom, 4 pc bathroom with jetted tub, 3 pc ensuite, dining room, kitchen, nook and vaulted ceilings. In the basement you will find an additional 2 bedroom, office, storage room, and large family room games room. There is also a double attached garage and all interior doors are 36" wide to finish off this amazing family home. Don't miss out!

#### Interior

Interior Features Ceiling Fan(s), Laminate Counters, Recessed Lighting, Vaulted

Ceiling(s), Chandelier

Appliances Dishwasher, Garage Control(s), Range Hood, Refrigerator, Electric

Range, Garburator