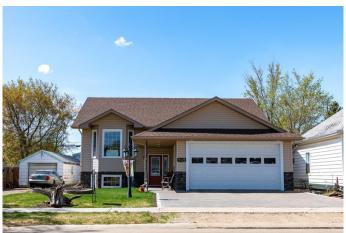

# \$449,000 - 909 8 Avenue, Wainwright

MLS® #A2103725

### \$449,000

4 Bedroom, 3.00 Bathroom, 1,466 sqft Residential on 0.16 Acres

Wainwright, Wainwright, Alberta

Stunning home with plenty of space for the whole family. Outside you will find a no maintenance backyard with a second garage 24X22, that is heated and insulated along with a storage shed. Front yard has lawn, flower beds and interlocking block driveway. Upstairs of this home has your main floor laundry room, 2 bedroom, 4 pc bathroom with jetted tub, 3 pc ensuite, dining room, kitchen, nook and vaulted ceilings. In the basement you will find an additional 2 bedroom, office, storage room, and large family room games room. There is also a double attached garage and all interior doors are 36" wide to finish off this amazing family home. Don't miss out!