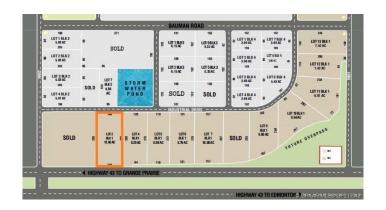

#### \$2,500,000

0 Bedroom, 0.00 Bathroom, Land on 9.98 Acres

Hawker Industrial Park, Rural Grande Prairie No. 1, County of, Alberta

This 10.00 acre lot is Highway 43 frontage zoned RM4 which includes, Atco power, gas, Aquatera water and Telus high-speed to the lot line. Hawker Industrial Park is located across Highway 43 from Ritchie Bros. and is a highly visible location.