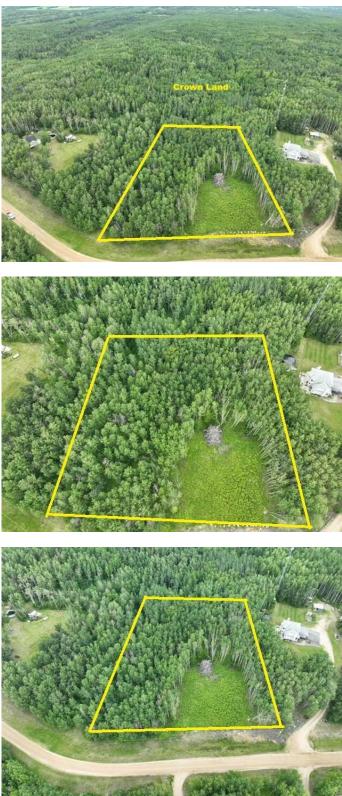

## \$58,800

0 Bedroom, 0.00 Bathroom, Land on 3.30 Acres

Century Estates\_CATH, Rural Athabasca County, Alberta

DREAM BIG. Opportunity Knocks on West View Lane at Century Estates. Located a quick 6 minutes south of town, this VACANT 3.3 acre lot offers lots of potential to create your new dream home. Newly cleared spot for your build. Lot backs onto crown land giving you room to roam. This untouched lot of mature trees, with a small clearing to start you out, is close to town, private and quiet.