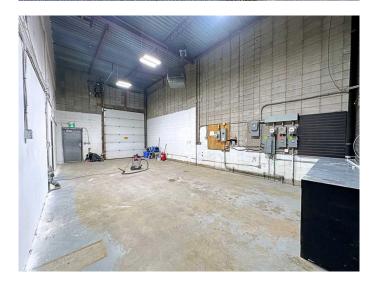

#### \$17

0 Bedroom, 0.00 Bathroom, Commercial on 0.00 Acres

Downtown, Fort McMurray, Alberta

Flexible and Affordable Warehouse Space for Lease. This 1560 sqft. space offers a main floor with an office, washroom, flexible open area and warehouse with an overhead door. Can be leased on its own or in combination with an additional 850 SF of upper floor office with washroom. The opportunity offers a wide variety of uses including light industrial. Side lane access to the warehouse and ample parking in front of the premises. Centrally located in Downtown Fort McMurray, an ideal location for small businesses looking to optimize their operations. Situated in a prime area, it offers easy access to major transportation routes and easy access to Highway 63 and all downtown services. Affordable Estimated Op costs - \$5.35 PSF includes property tax, landlord insurance, HVAC, professional management, capital expense, structure maintenance, lawn care and snow removal. Utilities are metered separately.