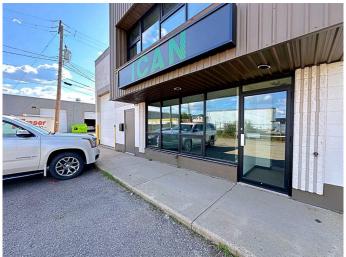

#### \$17

0 Bedroom, 0.00 Bathroom, Commercial on 0.00 Acres

Downtown, Fort McMurray, Alberta

Flexible and Affordable Warehouse Space for Lease. This 1560 sqft. space offers a main floor with an office, washroom, flexible open area and warehouse with an overhead door. Can be leased on its own or in combination with an additional 850 SF of upper floor office with washroom. The opportunity offers a wide variety of uses including light industrial. Side lane access to the warehouse and ample parking in front of the premises. Centrally located in Downtown Fort McMurray, an ideal location for small businesses looking to optimize their operations. Situated in a prime area, it offers easy access to major transportation routes and easy access to Highway 63 and all downtown services. Affordable Estimated Op costs - \$5.35 PSF includes property tax, landlord insurance, HVAC, professional management, capital expense, structure maintenance, lawn care and snow removal. Utilities are metered separately.