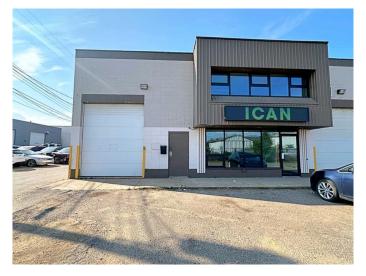

#### \$17

0 Bedroom, 0.00 Bathroom, Commercial on 0.00 Acres

Downtown, Fort McMurray, Alberta

Flexible and Affordable Warehouse Space for Lease. This 1560 sqft. space offers a main floor with an office, washroom, flexible open area and warehouse with an overhead door. Can be leased on its own or in combination with an additional 850 SF of upper floor office with washroom. The opportunity offers a wide variety of uses including light industrial. Side lane access to the warehouse and ample parking in front of the premises. Centrally located in Downtown Fort McMurray, an ideal location for small businesses looking to optimize their operations. Situated in a prime area, it offers easy access to major transportation routes and easy access to Highway 63 and all downtown services. Affordable Estimated Op costs - \$5.35 PSF includes property tax, landlord insurance, HVAC, professional management, capital expense, structure maintenance, lawn care and snow removal. Utilities are metered separately.