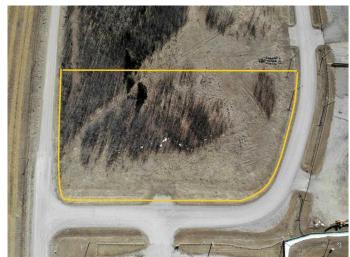

#### \$129,000

0 Bedroom, 0.00 Bathroom, Land on 2.65 Acres

NONE, Rural Mountain View County, Alberta

Great location for your new business venture. 2.65 acres in the Cowboy Trail Business Park. Excellent access from either Hwy 22 or Hwy 27. Great corner lot.