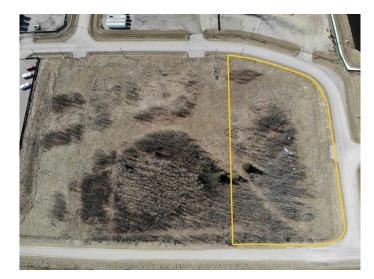

#### \$129,000

0 Bedroom, 0.00 Bathroom, Land on 2.65 Acres

NONE, Rural Mountain View County, Alberta

Great location for your new business venture. 2.65 acres in the Cowboy Trail Business Park. Excellent access from either Hwy 22 or Hwy 27. Great corner lot.