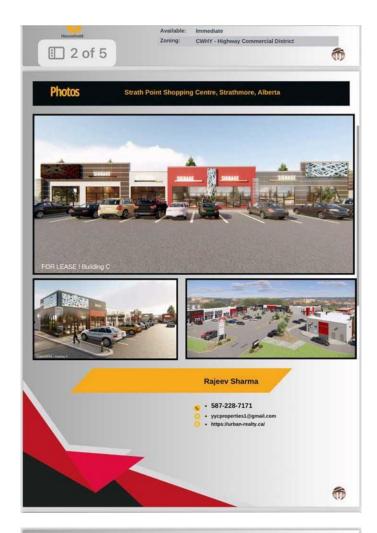

### \$39

0 Bedroom, 0.00 Bathroom, Commercial on 0.00 Acres

Downtown\_Strathmore, Strathmore, Alberta

Welcome to the heart of Strathmore's vibrant commercial scene! Presenting a prime opportunity: a newly constructed plaza conveniently situated just off Highway 1, boasting a dynamic lineup of anchor tenants including COBS Bread, Starbucks, Petro-Canada, and Arby's & KFC. This strategically positioned plaza is not just a space; it's a gateway to success for businesses seeking high visibility and foot traffic. With multiple 1200 SqFt units available for immediate lease, entrepreneurs and visionaries have the chance to join this bustling hub and carve out their niche in the community. Whether you envision a chic nail spa, a bustling pharmacy, or a much-needed medical clinic, day care or Liquor store the possibilities are boundless within this thriving commercial environment. Don't miss out on the chance to be part of Strathmore's bustling business landscape. Seize this opportunity to establish your brand in a location primed for success. Contact us today to explore leasing options and secure your place in this dynamic plaza! ?? Contact us now to make your mark on Strathmore's commercial map! ??