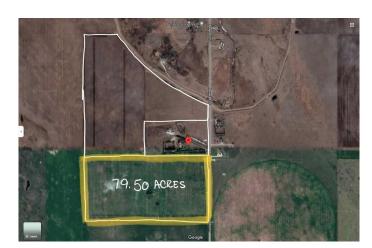

### \$3,900,000

0 Bedroom, 0.00 Bathroom, Land on 79.50 Acres

NONE, Strathmore, Alberta

Located within the Town of Strathmore, a rare opportunity to own approximately 80 acres for future development. Town of Strathmore has an Area Structure Plan available.