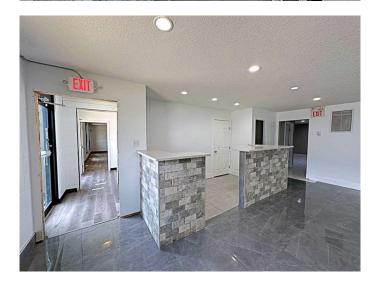

### \$22

0 Bedroom, 0.00 Bathroom, Commercial on 0.00 Acres

Downtown, Fort McMurray, Alberta

2882 SF WAREHOUSE WITH SHOWROOM/OFFICE. Professionally Improved Front Reception/Showroom with washrooms and direct access to the large warehouse with overhead door, grade loading & floor drains. The additional 748 SF fully developed Upper Mezzanine is RENT FREE and features a large boardroom/office, and washrooms. This Flexible floor plan will accommodate a variety of users. Rear Lane Access to warehouse and excellent exposure and walk-up access from Fraser Ave. Centrally located in Downtown Fort McMurray, an ideal location for small businesses looking to optimize their operations. Situated in a prime area, it offers easy access to major transportation routes and easy access to Highway 63 and all downtown services.