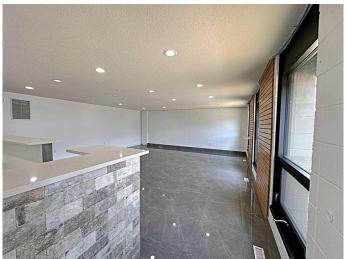

### \$22

0 Bedroom, 0.00 Bathroom, Commercial on 0.00 Acres

Downtown, Fort McMurray, Alberta

2882 SF WAREHOUSE WITH SHOWROOM/OFFICE. Professionally Improved Front Reception/Showroom with washrooms and direct access to the large warehouse with overhead door, grade loading & floor drains. The additional 748 SF fully developed Upper Mezzanine is RENT FREE and features a large boardroom/office, and washrooms. This Flexible floor plan will accommodate a variety of users. Rear Lane Access to warehouse and excellent exposure and walk-up access from Fraser Ave. Centrally located in Downtown Fort McMurray, an ideal location for small businesses looking to optimize their operations. Situated in a prime area, it offers easy access to major transportation routes and easy access to Highway 63 and all downtown services.