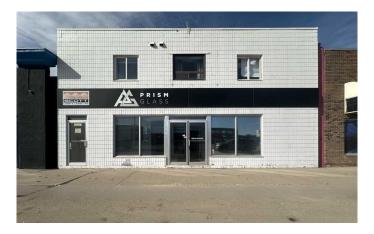

# \$10 - 11034 100 Street, Grande Prairie

MLS® #A2112345

#### **\$10**

0 Bedroom, 0.00 Bathroom, Commercial on 0.00 Acres

Avondale., Grande Prairie, Alberta

This is an excellent high-traffic retail/mixed-use location, situated on 100 Street in Grande Prairie. Located near Home Hardware, Giant Tiger, and many others this location is a turn-key retail space offering a modern 8,150 square feet with an overhead door at the back for shipping and receiving and plenty of storage. All of this with great exposure and parking directly out the front door. For anyone looking for a high-traffic retail location with incredible neighbor's this is a must see. Call the listing Realtor© for more information or to book a showing today. Base Rent 8,150 sq.ft @ \$9.72 PSF = \$6,601.50 Additional Rent \$4.00 PSF = \$2,716.67. Total Cost: \$9,318.17/month plus GST per month.\*\*\*\*The Landlord is offering three months free base rent to qualified tenants. \*\*\*