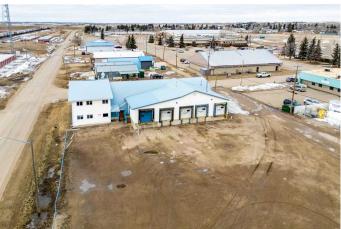

#### \$2,000

0 Bedroom, 0.00 Bathroom, Commercial on 0.64 Acres

Wainwright, Wainwright, Alberta

Available for lease! Office space with Shop and loading dock located on 1st Avenue in Wainwright

Office building has 5 offices, reception, 3 washrooms. Loading dock has 5 loading dock doors as well Shop with 16' OH door