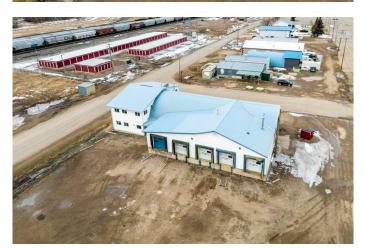

#### \$2,000

0 Bedroom, 0.00 Bathroom, Commercial on 0.64 Acres

Wainwright, Wainwright, Alberta

Available for lease! Office space with Shop and loading dock located on 1st Avenue in Wainwright

Office building has 5 offices, reception, 3 washrooms. Loading dock has 5 loading dock doors as well Shop with 16' OH door