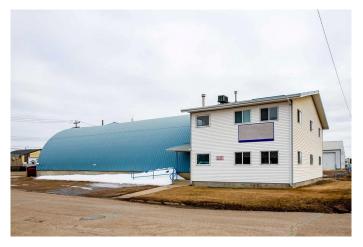

# \$2,000 - 810 1 Avenue, Wainwright

MLS® #A2117096

#### \$2,000

0 Bedroom, 0.00 Bathroom, Commercial on 0.64 Acres

Wainwright, Wainwright, Alberta

Available for lease! Office space with Shop and loading dock located on 1st Avenue in Wainwright

Office building has 5 offices, reception, 3 washrooms. Loading dock has 5 loading dock doors as well Shop with 16' OH door