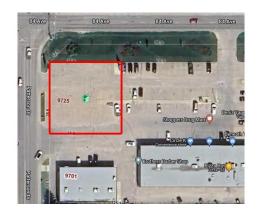

### \$300,000

0 Bedroom, 0.00 Bathroom, Land on 0.33 Acres

Patterson Place., Grande Prairie, Alberta

PURCHASE LAND FOR \$300000 or do a LAND LEASE FOR \$3/sqft net. What an opportunity! First time for sale or lease. This 0.33 acre lot has its own title and comes with access to plenty of parking at the Patterson shopping Center. This location offers drive through options, easy access from 84th featuring high traffic counts. There is also plenty of walking traffic In the area making it very attractive for a food franchise or retail opportunity, or maybe would like to do a gas station or carwash. The owner will also look at a build to suite for the right tenant. This is a rare opportunity! Look at all the options.

### **Community Information**

Address 9725 84 Avenue
Subdivision Patterson Place.
City Grande Prairie
County Grande Prairie

Province Alberta

Postal Code T8V 4Z8