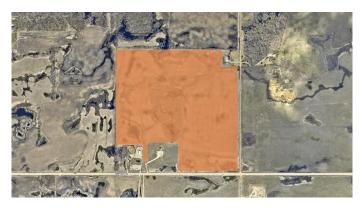

### \$1,026,975

0 Bedroom, 0.00 Bathroom, Land on 136.93 Acres

NONE, Rural Grande Prairie No. 1, County of, Alberta

Development Parcel!! 136.93 acres of land just SE of Grande Prairie. This land is currently being farmed but would be a great future phase of Heritage Estates -which is a new acreage community with the first phases planned on the adjacent quarter to the West of this parcel (MLS# A2123374). Located East on 68 Avenue (Twp Rd 712) just past Sandy Ridge Estates and Maple Ridge Estates to Range Rd 52, along the North side of 68 Ave/Twp 712 and West side of RR 52.

## **Community Information**

Address Se-15-71-5-w6

Subdivision NONE

City Rural Grande Prairie No. 1, County of

County Grande Prairie No. 1, County of

Province Alberta Postal Code T8X 4A2