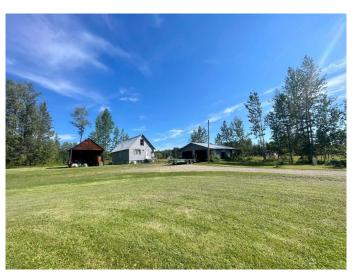

#### \$328,000

2 Bedroom, 1.00 Bathroom, 730 sqft Residential on 11.91 Acres

Edson, Edson, Alberta

Charming acreage in Edson with tons of development potential! An amazing place to build your dream home! (11.91 acres)

#### **Exterior**

Exterior Features Storage

Lot Description Brush, Back Yard, Few Trees, Front Yard, Lawn

Roof Metal

Construction Wood Frame

Foundation Poured Concrete