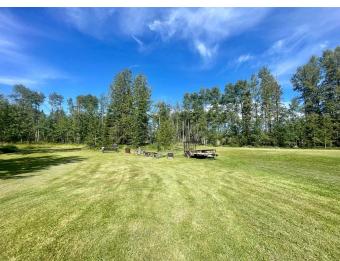

#### \$328,000

2 Bedroom, 1.00 Bathroom, 730 sqft Residential on 11.91 Acres

Edson, Edson, Alberta

Charming acreage in Edson with tons of development potential! An amazing place to build your dream home! (11.91 acres)

#### **Exterior**

Exterior Features Storage

Lot Description Brush, Back Yard, Few Trees, Front Yard, Lawn

Roof Metal

Construction Wood Frame

Foundation Poured Concrete