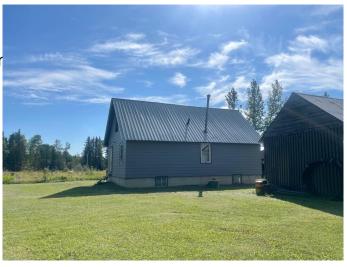

#### **Exterior**

Exterior Features Storage

Lot Description Brush, Back Yard, Few Trees, Front Yard, Lawn

Roof Metal

Construction Wood Frame

Foundation Poured Concrete