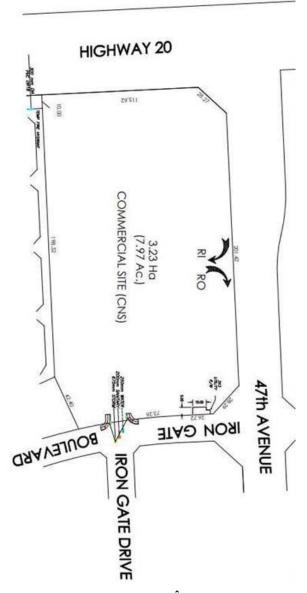

# \$6,600,000 - Corner Of 47th Avenue Highway 20, Sylvan Lake

MLS® #A2127373

\$6,600,000

0 Bedroom, 0.00 Bathroom, Land on 7.98 Acres

Iron Gate, Sylvan Lake, Alberta

If you want t be in Sylvan Lake with your business, this is where you want to be. 7.98 ACRES of prime commercial land zoned CNS (Serviced to property line and ready for development). SYLVAN LAKE IS BOOMING! This exceptional commercial development site is strategically located on the corner of Highway 20 and 47th Avenue in Iron Gate-Sylvan Lake subdivision. Its the only undeveloped commercial corner in what has transitioned into the thriving Town of Sylvan Lake's prime shopping corridor. The other three corners at this intersection are the existing shopping centres of Ryder's Square, Hewlett Park Landing and Smart Centres (with Wal-Mart) Iron gate subdivision currently has a 4.77 acre commercial site with 7-11 with gas bar, Dominos pizza, Mobil-1 lube and more.. The residential component of the quarter section is advancing rapidly with many phases complete and homes occupied. A sold and serviced 52 unit townhome site is rapidly selling out townhomes (Over 80% sold). There is a 98 unit apartment under construction on the south perimeter of this 7.98 acre commercial parcel, as well as a 1.69 acre multi family site (beside it) with a pending plan for an 89 unit luxury adult apartment. A 55 lot phase that is serviced (south of the 7.98 acre site-nearly sold out) with a mix of townhomes and single family homes is nearly sold out to builders with much of it already under

### **Exterior**

Lot Description Rectangular Lot