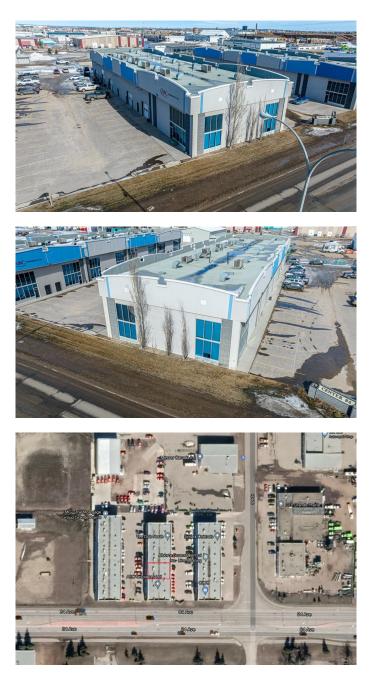

# \$14 - 204, 10920 84 Avenue, Grande Prairie

MLS® #A2127665

### \$14

0 Bedroom, 0.00 Bathroom, Commercial on 0.00 Acres

Richmond Industrial Park, Grande Prairie, Alberta

3159 sq.ft. of office + Shop/Warehouse space available for lease. This space offers high-end modern interior finishing's with LED lighting, numerous windows, glass doors and much more which will present very well to your staff & clients. Current configuration offers 7-8 private offices, numerous exterior entrances, options for creating reception, boardrooms, kitchen area, etc. plus 28' x 55' shop space with 10' OHD. The property offers 6 dedicated parking stalls with the ability to rent additional parking stalls adjacent to the complex. This is a unique combination of office + shop/warehouse space which is hard to replicate in the Grande Prairie area and offers great visibility & access to 84th Avenue & Hwy.40. Base rent(\$14.00)=\$3685.5 + Net rent(\$8.92)=\$2348.19 Total Monthly Cost=\$6033.69 +GST. Power & Gas are billed back to tenant on a monthly basis. Call a Commercial Realtor today for further information or to arrange a private tour!!