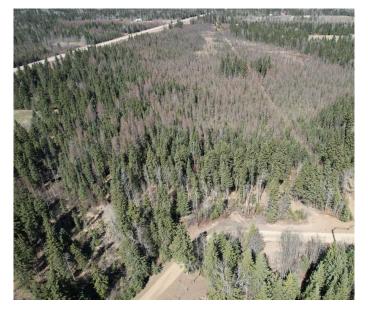

## \$169,900

0 Bedroom, 0.00 Bathroom, Land on 27.60 Acres

NONE, Rural Ponoka County, Alberta

This parcel encompasses approximately 27.5 acres of land, characterized by a harmonious blend of spruce trees and pasture areas. There are a variety of ways you could choose to embrace the area's potential. If you aspire to build your dream home on a beautiful property in a coveted location, this is the place for you. Whether you're seeking a secluded retreat or a profitable investment, this acreage presents a rare opportunity to turn your dreams into reality.

#### **Exterior**

Lot Description Many Trees