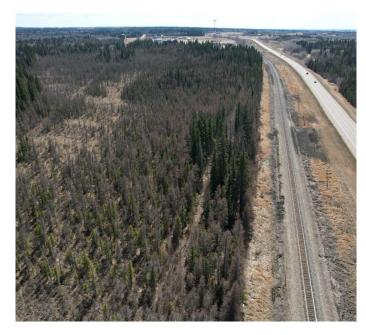

## \$169,900

0 Bedroom, 0.00 Bathroom, Land on 27.60 Acres

NONE, Rural Ponoka County, Alberta

This parcel encompasses approximately 27.5 acres of land, characterized by a harmonious blend of spruce trees and pasture areas. There are a variety of ways you could choose to embrace the area's potential. If you aspire to build your dream home on a beautiful property in a coveted location, this is the place for you. Whether you're seeking a secluded retreat or a profitable investment, this acreage presents a rare opportunity to turn your dreams into reality.