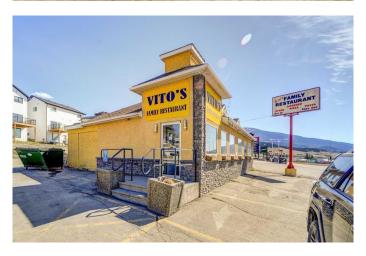

### \$489,000

0 Bedroom, 0.00 Bathroom, Commercial on 0.09 Acres

NONE, Coleman, Alberta

Welcome to Crowsnest Pass. This established, 2,000 sq. ft., 60 seat restaurant fronts busy highway #3 could be the business opportunity you have been waiting for. Nicely renovated and maintained this business is turn key, offers plenty of parking and is easily accessible. Crowsnest Pass is a destination for many mountain bike, hiking, camping and fishing enthusiasts and offers an abundance of outdoor activities.

### **Amenities**

Parking Spaces 20

Interior

Heating Forced Air, Natural Gas

Cooling Central Air

**Exterior** 

Roof Flat Torch Membrane, Asphalt Shingle

Construction Stone, Stucco