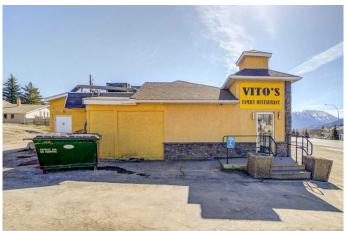

### \$489,000

0 Bedroom, 0.00 Bathroom, Commercial on 0.09 Acres

NONE, Coleman, Alberta

Welcome to Crowsnest Pass. This established, 2,000 sq. ft., 60 seat restaurant fronts busy highway #3 could be the business opportunity you have been waiting for. Nicely renovated and maintained this business is turn key, offers plenty of parking and is easily accessible. Crowsnest Pass is a destination for many mountain bike, hiking, camping and fishing enthusiasts and offers an abundance of outdoor activities.

### **Amenities**

Parking Spaces 20

Interior

Heating Forced Air, Natural Gas

Cooling Central Air

**Exterior** 

Roof Flat Torch Membrane, Asphalt Shingle

Construction Stone, Stucco