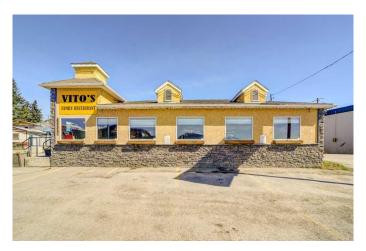

# \$489,000 - 8505 20 Avenue, Coleman

MLS® #A2128814

### \$489,000

0 Bedroom, 0.00 Bathroom, Commercial on 0.09 Acres

NONE, Coleman, Alberta

Welcome to Crowsnest Pass. This established, 2,000 sq. ft., 60 seat restaurant fronts busy highway #3 could be the business opportunity you have been waiting for. Nicely renovated and maintained this business is turn key, offers plenty of parking and is easily accessible. Crowsnest Pass is a destination for many mountain bike, hiking, camping and fishing enthusiasts and offers an abundance of outdoor activities.

### **Essential Information**

MLS® # A2128814 Price \$489,000

Bathrooms 0.00 Acres 0.09 Year Built 1978

Type Commercial Sub-Type Business

Status Active

## **Community Information**

Address 8505 20 Avenue

Subdivision NONE

City Coleman

County Crowsnest Pass

Province Alberta
Postal Code T0K 0M0