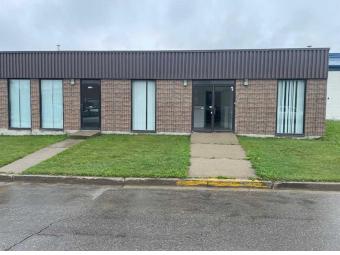

### \$399,000

0 Bedroom, 0.00 Bathroom, Commercial on 0.00 Acres

NONE, Edson, Alberta

Versatile Commercial Space in a Prime Location

Conveniently situated between two major highways, this property offers excellent visibility and access. It features a flexible office, retail, or reception area, along with a spacious warehouse complete with bay doors. The partially fenced yard and alley access make it easy for trucks and customers to come and go, while on-street parking accommodates walk-in traffic.

Located close to all essential

amenitiesâ€"including shopping, restaurants, hotels, and service stationsâ€"this property is ideal for a range of business uses.

Built in 1981