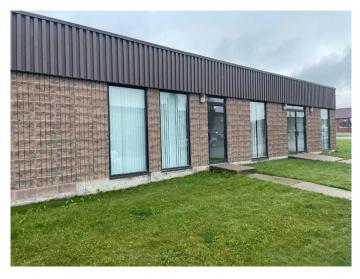

### \$399,000

0 Bedroom, 0.00 Bathroom, Commercial on 0.00 Acres

NONE, Edson, Alberta

Versatile Commercial Space in a Prime Location

Conveniently situated between two major highways, this property offers excellent visibility and access. It features a flexible office, retail, or reception area, along with a spacious warehouse complete with bay doors. The partially fenced yard and alley access make it easy for trucks and customers to come and go, while on-street parking accommodates walk-in traffic.

Located close to all essential

amenitiesâ€"including shopping, restaurants, hotels, and service stationsâ€"this property is ideal for a range of business uses.

Built in 1981