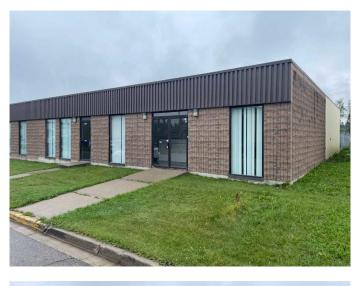

### \$399,000

0 Bedroom, 0.00 Bathroom, Commercial on 0.00 Acres

NONE, Edson, Alberta

Versatile Commercial Space in a Prime Location

Conveniently situated between two major highways, this property offers excellent visibility and access. It features a flexible office, retail, or reception area, along with a spacious warehouse complete with bay doors. The partially fenced yard and alley access make it easy for trucks and customers to come and go, while on-street parking accommodates walk-in traffic.

Located close to all essential

amenitiesâ€"including shopping, restaurants, hotels, and service stationsâ€"this property is ideal for a range of business uses.

Built in 1981