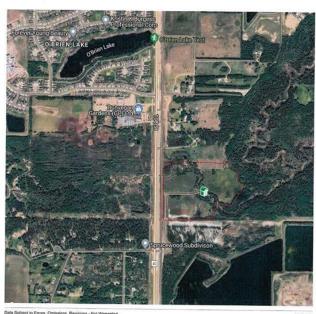

## \$1,100,000

0 Bedroom, 0.00 Bathroom, Land on 41.51 Acres

NONE, Grande Prairie, Alberta

41.5 Acres just South of Dunvegan Gardens on the East side of Highway 40. Great property with multiple uses, from your own private estate to the development of a residential area or possibly an industrial development. There are 3 areas seeded to hay and a creek running through the property. Traffic lights offer good access off and on highway 40. For more information call your realtor.

## **Community Information**

Address Plan:9720341 Lot:3

Subdivision NONE

City Grande Prairie
County Grande Prairie

Province Alberta

Postal Code T8W 2R7

## **Additional Information**

Date Listed May 21st, 2024

**Aerial Map** 

Data Subject to Errors, Omissions, Revisions - Not Warranted,

5/21/2

Data is supplied by Pillar 9â,¢ MLS® System. Pillar 9â,¢ is the owner of the copyright in its MLS® System. Data is deemed reliable but is not guaranteed accurate by Pillar 9â,¢. The trademarks MLS®, Multiple Listing Service® and the associated logos are owned by The Canadian Real Estate Association (CREA) and identify the quality of services provided by real estate professionals who are members of CREA. Used under license.