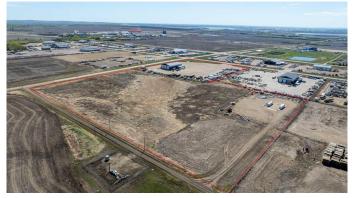

#### \$4,500,000

0 Bedroom, 0.00 Bathroom, Commercial on 20.97 Acres

Emerson Trail Industrial Park, Rural Grande Prairie No. 1, County of, Alberta

This 9,914 SF shop was completed in 2015 and is situated on a 20.97-acre lot with 7.33 acres fenced and graveled providing plenty of room to grow. The shop offers three 120' drive-thru bays, 3 phase power, and 1,274 SF office space consisting of 4 offices, washrooms, and a reception area. This building is ideal for any growing company and ready for any business looking to operate efficiently in their own space today. To book a showing or for more information call your local Commercial Realtor®.