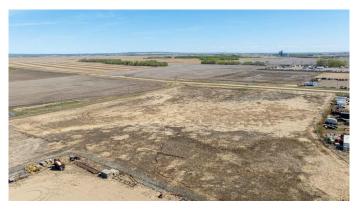

#### \$4,500,000

0 Bedroom, 0.00 Bathroom, Commercial on 20.97 Acres

Emerson Trail Industrial Park, Rural Grande Prairie No. 1, County of, Alberta

This 9,914 SF shop was completed in 2015 and is situated on a 20.97-acre lot with 7.33 acres fenced and graveled providing plenty of room to grow. The shop offers three 120' drive-thru bays, 3 phase power, and 1,274 SF office space consisting of 4 offices, washrooms, and a reception area. This building is ideal for any growing company and ready for any business looking to operate efficiently in their own space today. To book a showing or for more information call your local Commercial Realtor®.