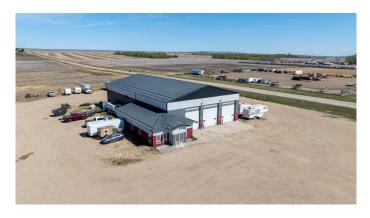

#### \$4,500,000

0 Bedroom, 0.00 Bathroom, Commercial on 20.97 Acres

Emerson Trail Industrial Park, Rural Grande Prairie No. 1, County of, Alberta

This 9,914 SF shop was completed in 2015 and is situated on a 20.97-acre lot with 7.33 acres fenced and graveled providing plenty of room to grow. The shop offers three 120' drive-thru bays, 3 phase power, and 1,274 SF office space consisting of 4 offices, washrooms, and a reception area. This building is ideal for any growing company and ready for any business looking to operate efficiently in their own space today. To book a showing or for more information call your local Commercial Realtor®.