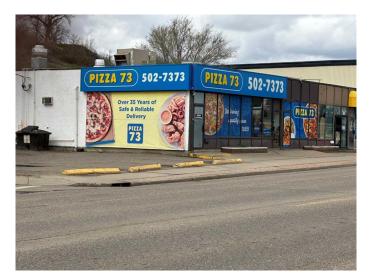

# \$329,900 - 510d Kingsway Avenue Se, Medicine Hat

MLS® #A2132877

#### \$329,900

0 Bedroom, 0.00 Bathroom, Commercial on 0.00 Acres

River Flats, Medicine Hat, Alberta

Fantastic opportunity to own a revenue generating building in high traffic location! This property includes 1,800 sq ft of vacant space for you to lease/rent out or create your own business space. An additional 1,800 sq ft is designated for the current tenant, Pizza 73. Absolutely wonderful revenue opportunity. Reach out to your favourite REALTOR® for more information or to view this great property!