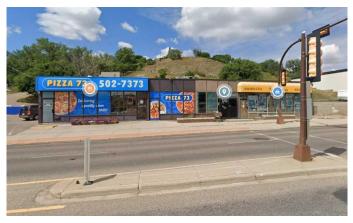

# \$329,900 - 510d Kingsway Avenue Se, Medicine Hat

MLS® #A2132877

#### \$329,900

0 Bedroom, 0.00 Bathroom, Commercial on 0.00 Acres

River Flats, Medicine Hat, Alberta

Fantastic opportunity to own a revenue generating building in high traffic location! This property includes 1,800 sq ft of vacant space for you to lease/rent out or create your own business space. An additional 1,800 sq ft is designated for the current tenant, Pizza 73. Absolutely wonderful revenue opportunity. Reach out to your favourite REALTOR® for more information or to view this great property!