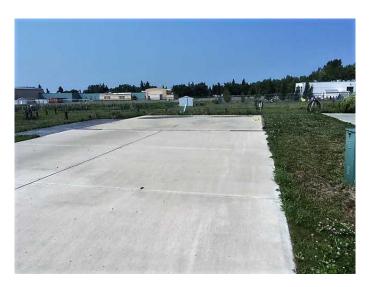

## \$59,900

0 Bedroom, 0.00 Bathroom, Land on 0.17 Acres

NONE, Three Hills, Alberta

Welcome to Cherry Lane, a quaint subdivision with beautiful prairie views on the outskirts of Three Hills, just 1 hour 36 to downtown Calgary, 1 hour 18 to Calgary International Airport and 1 hour 10 to Red Deer just a short drive into the Badlands. These lots are within walking distance of daycare, our k-12 public school, and a bustling downtown in a growing, friendly community. Three Hills has all the urban conveniences, some with a rural twist that will make your day, the security of local emergency and medical services, recreation, as well as strong senior and family services and more.

Power, natural gas, water and sewer have already been incorporated into the actual building envelope, not just to the lot line, ready to hook up. Driveways and engineered concrete garage slabs, and engineered piles are already in place. Truly one of the best land value packages out there! Ready for the home of your dreams with site prep complete. This lot features a larger yard, end lot, a 24x30 oversized garage pad and longer driveway. Choose one lot or choose all 4 of these side by side lots, currently backing onto green space in a quiet no through traffic cul de sac. The package deals available. Individual lots as follows: #7 Cherry Lane (lot 6)-\$39,900, #3 Cherry Lane (lot 4)-\$45,900, #1 Cherry Lane (lot 3)-\$54,900.( + applicable GST). Vendor financing may be available to qualified purchasers with minimum 10% down payment & rates starting at 7.5% PA with maximum 3

## **Exterior**

Lot Description No Neighbours Behind, Pie Shaped Lot, See Remarks