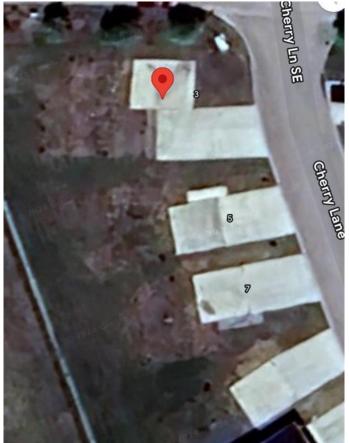

Power, natural gas, water and sewer have already been incorporated into the actual building envelope, not just to the lot line, ready to hook up. Driveways and engineered concrete garage slabs, and engineered piles are already in place. Truly one of the best land value packages out there! Ready for the home of your dreams with site prep complete. This lot features a larger yard, end lot, a 24x30 oversized garage pad and longer driveway. Choose one lot or choose all 4 of these side by side lots, currently backing onto green space in a quiet no through traffic cul de sac. The package deals available. Individual lots as follows: #7 Cherry Lane (lot 6)-\$39,900, #3 Cherry Lane (lot 4)-\$45,900, #1 Cherry Lane (lot 3)-\$54,900.( + applicable GST). Vendor financing may be available to qualified purchasers with minimum 10% down payment & rates starting at 7.5% PA with maximum 3

# **Community Information**

Address 1 Cherry Lane

Subdivision NONE

City Three Hills

County Kneehill County

Province Alberta

Postal Code T0M 2A0