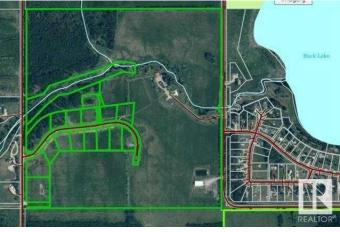

#### \$134,900

0 Bedroom, 0.00 Bathroom, Land on 2.18 Acres

NONE, Buck Lake, Alberta

2.18 acres in Lynn Creek Estates. Very close to Buck Lake with views of the Lake! Power and Gas are at the property line. Taxes to be verified.

#### **Community Information**

| Address     | Lot #1, 465011 Rge Rd 64    |
|-------------|-----------------------------|
| Subdivision | NONE                        |
| City        | Buck Lake                   |
| County      | Wetaskiwin No. 10, County o |
| Province    | Alberta                     |
| Postal Code | T0C 0T0                     |