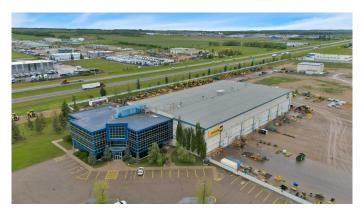

## \$10

0 Bedroom, 0.00 Bathroom, Commercial on 0.00 Acres

Edgar Indus. Pk., Red Deer, Alberta

Discover the opportunity to lease premium office space at 7550 Edgar Industrial Drive, Red Deer, Alberta. This high-end property, situated with exposure to HWY 2, offers a total of 23,701 sq ft of office space spread across two levels, designed to enhance your business presence. The second floor features 11,661 sq ft, boasting 16 executive-sized offices, a staff room, kitchen area, breakout rooms, and ample open space. Floor-to-ceiling windows provide an abundance of natural light, creating an ideal work environment.

The third floor offers 12,040 sq ft, including 16 offices, breakout rooms, a staff room, kitchen, and plenty of storage. This versatile space can be leased to a single tenant or as individual floors. Additional amenities include assigned parking and a tenant improvement allowance for new flooring and paint. Tenants will be responsible for their proportionate share of utilities and operating expenses.