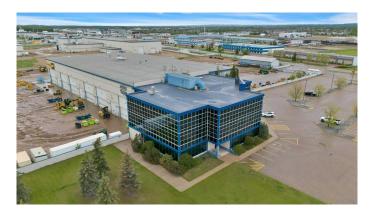

## \$10

0 Bedroom, 0.00 Bathroom, Commercial on 0.00 Acres

Edgar Indus. Pk., Red Deer, Alberta

Discover the opportunity to lease premium office space at 7550 Edgar Industrial Drive, Red Deer, Alberta. This high-end property, situated with exposure to HWY 2, offers a total of 23,701 sq ft of office space spread across two levels, designed to enhance your business presence. The second floor features 11,661 sq ft, boasting 16 executive-sized offices, a staff room, kitchen area, breakout rooms, and ample open space. Floor-to-ceiling windows provide an abundance of natural light, creating an ideal work environment.

The third floor offers 12,040 sq ft, including 16 offices, breakout rooms, a staff room, kitchen, and plenty of storage. This versatile space can be leased to a single tenant or as individual floors. Additional amenities include assigned parking and a tenant improvement allowance for new flooring and paint. Tenants will be responsible for their proportionate share of utilities and operating expenses.