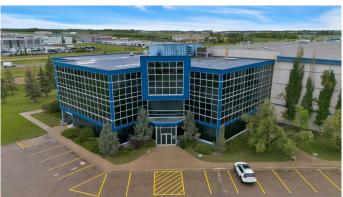

## \$10

0 Bedroom, 0.00 Bathroom, Commercial on 0.00 Acres

Edgar Indus. Pk., Red Deer, Alberta

Discover the opportunity to lease premium office space at 7550 Edgar Industrial Drive, Red Deer, Alberta. This high-end property, situated with exposure to HWY 2, offers a total of 23,701 sq ft of office space spread across two levels, designed to enhance your business presence. The second floor features 11,661 sq ft, boasting 16 executive-sized offices, a staff room, kitchen area, breakout rooms, and ample open space. Floor-to-ceiling windows provide an abundance of natural light, creating an ideal work environment.

The third floor offers 12,040 sq ft, including 16 offices, breakout rooms, a staff room, kitchen, and plenty of storage. This versatile space can be leased to a single tenant or as individual floors. Additional amenities include assigned parking and a tenant improvement allowance for new flooring and paint. Tenants will be responsible for their proportionate share of utilities and operating expenses.