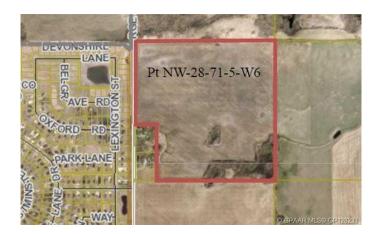

#### \$1,550,000

0 Bedroom, 0.00 Bathroom, Agri-Business on 149.00 Acres

NONE, Rural Grande Prairie No. 1, County of, Alberta

149+/- acres across from the road from Carriage Lane Estates. Excellent development quarter, with no pipelines or well sites on this property. Services close by. This property has remained in the county after annexation. Great potential!!

## **Community Information**

Address Pt. Of Nw-28-71-5-w6

Subdivision NONE

City Rural Grande Prairie No. 1, County of

County Grande Prairie No. 1, County of

Province Alberta
Postal Code T8V 2Z8