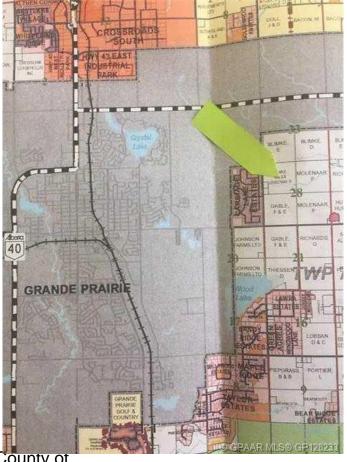

#### \$1,550,000

0 Bedroom, 0.00 Bathroom, Agri-Business on 149.00 Acres

NONE, Rural Grande Prairie No. 1, County of, Alberta

149+/- acres across from the road from Carriage Lane Estates. Excellent development quarter, with no pipelines or well sites on this property. Services close by. This property has remained in the county after annexation. Great potential!!

## **Community Information**

Address Pt. Of Nw-28-71-5-w6

Subdivision NONE

City Rural Grande Prairie No. 1, County of

County Grande Prairie No. 1, County of

Province Alberta
Postal Code T8V 2Z8