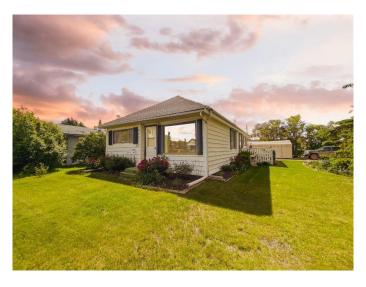

## \$89,000

3 Bedroom, 1.00 Bathroom, 1,059 sqft Residential on 0.17 Acres

NONE, Rycroft, Alberta

Cozy bungalow on beautifully landscaped corner lot; many perennials, mature trees and bushes. Cover all building with workshop and garden shed included. Inside, you have a kitchen with ample cupboard space and a breakfast bar! Dining area has windows that look North. Living room is large and has the front entrance as well. Two bedrooms and a 4 pc bathroom with tub/shower combo. Main floor laundry room could also be converted back into a third bedroom or office, if desired. Back porch/boot room enters on to a large sun deck when you are ready to relax! Downstairs, you have a cold room, lots of storage and high efficiency furnace with HWT(2017). Outside, lots of parking, a partially fenced yard, raised beds, lilac bushes and gardens surround the property. Call to book your showing today!

Basement Full, Unfinished

**Exterior** 

Exterior Features Garden

Lot Description Front Yard, Landscaped

Roof Asphalt Shingle

Construction Vinyl Siding

Foundation Poured Concrete

Additional Information