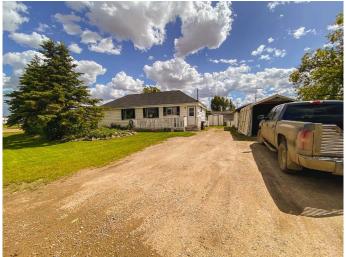

## \$89,000

3 Bedroom, 1.00 Bathroom, 1,059 sqft Residential on 0.17 Acres

NONE, Rycroft, Alberta

Cozy bungalow on beautifully landscaped corner lot; many perennials, mature trees and bushes. Cover all building with workshop and garden shed included. Inside, you have a kitchen with ample cupboard space and a breakfast bar! Dining area has windows that look North. Living room is large and has the front entrance as well. Two bedrooms and a 4 pc bathroom with tub/shower combo. Main floor laundry room could also be converted back into a third bedroom or office, if desired. Back porch/boot room enters on to a large sun deck when you are ready to relax! Downstairs, you have a cold room, lots of storage and high efficiency furnace with HWT(2017). Outside, lots of parking, a partially fenced yard, raised beds, lilac bushes and gardens surround the property. Call to book your showing today!

## **Community Information**

Address 4752 52 Street

Subdivision NONE
City Rycroft

County Spirit River No. 133, M.D. of

Province Alberta
Postal Code T0H 3A0

**Amenities** 

Parking Spaces 3

Parking Parking Pad