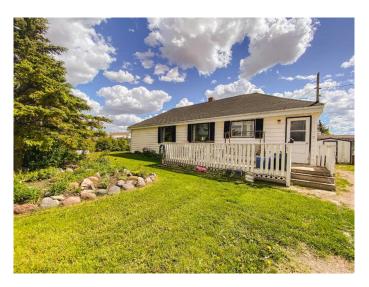

## \$89,000 - 4752 52 Street, Rycroft

MLS® #A2139472

## \$89,000

3 Bedroom, 1.00 Bathroom, 1,059 sqft Residential on 0.17 Acres

NONE, Rycroft, Alberta

Cozy bungalow on beautifully landscaped corner lot; many perennials, mature trees and bushes. Cover all building with workshop and garden shed included. Inside, you have a kitchen with ample cupboard space and a breakfast bar! Dining area has windows that look North. Living room is large and has the front entrance as well. Two bedrooms and a 4 pc bathroom with tub/shower combo. Main floor laundry room could also be converted back into a third bedroom or office, if desired. Back porch/boot room enters on to a large sun deck when you are ready to relax! Downstairs, you have a cold room, lots of storage and high efficiency furnace with HWT(2017). Outside, lots of parking, a partially fenced yard, raised beds, lilac bushes and gardens surround the property. Call to book your showing today!

## **Essential Information**

MLS® # A2139472 Price \$89,000

Bedrooms 3

Bathrooms 1.00

Full Baths 1

Square Footage 1,059 Acres 0.17

Year Built 1954

Type Residential