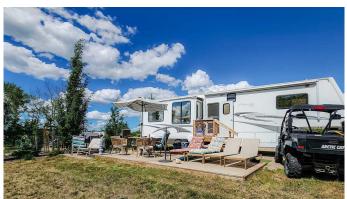

#### \$169,000

0 Bedroom, 0.00 Bathroom, Land on 0.44 Acres

NONE, White Sands, Alberta

Life is better at the lake! Experience the relaxing vibes as you take in this charming property. This nearly half acre flat lot backs unto a municipal reserve which blends the function of the lot with the beauty of nature all around. It is equipped with RV hook ups, making it perfect for someone to pull in and peacefully relax on the attached deck area. This property is LANDSCAPED, PARTIALLY FENCED, has a SHELTERLOGIC STORAGE UNIT and also has a COZY SHED/BUNKHOUSE WITH ELECTRICITY. The eye-catching CUSTOM GRAIN BIN FIRE PIT area is a rare treasure that will surely impress! There is a charming little hidden children's fairy garden in the trees to discover. This property has NATURAL GAS TO THE PROPERTY LINE, ELECTRICITY on the lot & SEPTIC HOLDING TANK. WATER is available at the nearby White Sands water filing station. The 3-slide 5th wheel is also available for separate sale. Use this land as it is for a seasonal getaway or build your permanent country home! The White Sands community of Buffalo Lake offers 9 beach access points for both Summer & Winter outdoor activities â€"Various Summer water sports ~ fishing ~ walking/biking pathways ~ community hall ~ basketball, tennis & pickle ball courts ~ snowmobiling ~ cross country skiing ~ ice skating ~ Central Alberta nature loverâ€<sup>™</sup>s paradise! There are also many community events to take part in, including a Canada Day parade that goes right past this