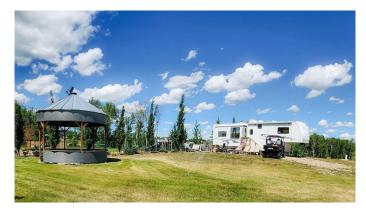

#### \$169,000

0 Bedroom, 0.00 Bathroom, Land on 0.44 Acres

NONE, White Sands, Alberta

Life is better at the lake! Experience the relaxing vibes as you take in this charming property. This nearly half acre flat lot backs unto a municipal reserve which blends the function of the lot with the beauty of nature all around. It is equipped with RV hook ups, making it perfect for someone to pull in and peacefully relax on the attached deck area. This property is LANDSCAPED, PARTIALLY FENCED, has a SHELTERLOGIC STORAGE UNIT and also has a COZY SHED/BUNKHOUSE WITH ELECTRICITY. The eye-catching CUSTOM GRAIN BIN FIRE PIT area is a rare treasure that will surely impress! There is a charming little hidden children's fairy garden in the trees to discover. This property has NATURAL GAS TO THE PROPERTY LINE, ELECTRICITY on the lot & SEPTIC HOLDING TANK. WATER is available at the nearby White Sands water filing station. The 3-slide 5th wheel is also available for separate sale. Use this land as it is for a seasonal getaway or build your permanent country home! The White Sands community of Buffalo Lake offers 9 beach access points for both Summer & Winter outdoor activities â€"Various Summer water sports ~ fishing ~ walking/biking pathways ~ community hall ~ basketball, tennis & pickle ball courts ~ snowmobiling ~ cross country skiing ~ ice skating ~ Central Alberta nature loverâ€<sup>™</sup>s paradise! There are also many community events to take part in, including a Canada Day parade that goes right past this