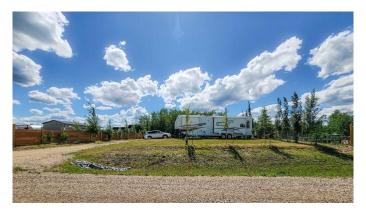

#### \$169,000

0 Bedroom, 0.00 Bathroom, Land on 0.44 Acres

NONE, White Sands, Alberta

Life is better at the lake! Experience the relaxing vibes as you take in this charming property. This nearly half acre flat lot backs unto a municipal reserve which blends the function of the lot with the beauty of nature all around. It is equipped with RV hook ups, making it perfect for someone to pull in and peacefully relax on the attached deck area. This property is LANDSCAPED, PARTIALLY FENCED, has a SHELTERLOGIC STORAGE UNIT and also has a COZY SHED/BUNKHOUSE WITH ELECTRICITY. The eye-catching CUSTOM GRAIN BIN FIRE PIT area is a rare treasure that will surely impress! There is a charming little hidden children's fairy garden in the trees to discover. This property has NATURAL GAS TO THE PROPERTY LINE, ELECTRICITY on the lot & SEPTIC HOLDING TANK. WATER is available at the nearby White Sands water filing station. The 3-slide 5th wheel is also available for separate sale. Use this land as it is for a seasonal getaway or build your permanent country home! The White Sands community of Buffalo Lake offers 9 beach access points for both Summer & Winter outdoor activities â€"Various Summer water sports ~ fishing ~ walking/biking pathways ~ community hall ~ basketball, tennis & pickle ball courts ~ snowmobiling ~ cross country skiing ~ ice skating ~ Central Alberta nature loverâ€<sup>™</sup>s paradise! There are also many community events to take part in, including a Canada Day parade that goes right past this