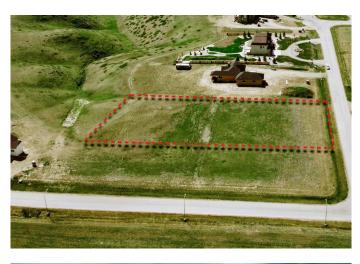

## \$375,000

0 Bedroom, 0.00 Bathroom, Land on 1.10 Acres

N/A, Rural Lethbridge County, Alberta

Edgemoor Estates at Sunrise Point is nestled above the coulees bordering the west edge of the City of Lethbridge. With unsurpassed views of the mountains and river valley, this unspoiled gem is developed into country estate lots where natural terrain and wildlife surround you. All paved roadways, street lights and most servicing have been installed to the property line. Over 1 acre lots afford a large building envelope with architectural controls to ensure the homes give a sense of space and openness with plenty of breathing space. Your "forever" home will have a sense of "classical elegance" with timeless value that comes from living in the country but close to all amenities.

### **Community Information**

| Address     | 30 Edgemoor Way W       |
|-------------|-------------------------|
| Subdivision | N/A                     |
| City        | Rural Lethbridge County |

| County<br>Province<br>Postal Code | Lethbridge County<br>Alberta<br>T1J 5R6                                                     |  |
|-----------------------------------|---------------------------------------------------------------------------------------------|--|
| Exterior                          |                                                                                             |  |
| Lot Description                   | No Neighbours Behind, Rectangular Lot, Street Lighting, Backs on to Park/Green Space, Level |  |
| Additional Information            |                                                                                             |  |
| Date Listed                       | June 10th, 2024                                                                             |  |
| Days on Market                    | 378                                                                                         |  |
| Zoning                            | GCR                                                                                         |  |