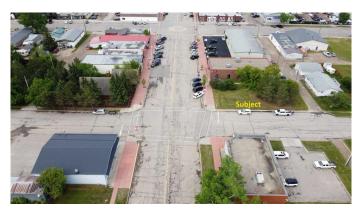

## \$48,000

0 Bedroom, 0.00 Bathroom, Land on 0.12 Acres

NONE, Beaverlodge, Alberta

This would be a great lot to build on for your commercial venture. Prime location on main street Beaverlodge. Located conveniently between the CIBC and the ATB, this location would be ideal for a multitude of different businesses.