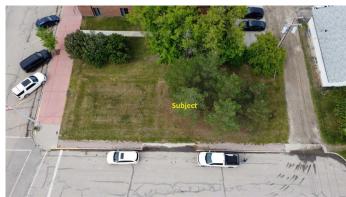

## \$48,000

0 Bedroom, 0.00 Bathroom, Land on 0.12 Acres

NONE, Beaverlodge, Alberta

This would be a great lot to build on for your commercial venture. Prime location on main street Beaverlodge. Located conveniently between the CIBC and the ATB, this location would be ideal for a multitude of different businesses.