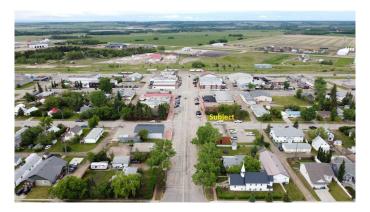

## \$48,000

0 Bedroom, 0.00 Bathroom, Land on 0.12 Acres

NONE, Beaverlodge, Alberta

This would be a great lot to build on for your commercial venture. Prime location on main street Beaverlodge. Located conveniently between the CIBC and the ATB, this location would be ideal for a multitude of different businesses.