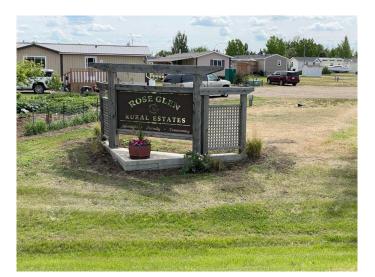

# \$21,091 - 14, 100 Roseglen Close, Rosemary

MLS® #A2143139

#### \$21,091

0 Bedroom, 0.00 Bathroom, Land on 0.09 Acres

NONE, Rosemary, Alberta

Make the smart move to a modular home park in Rosemary, Alberta, where comfort, community, and convenience come together. For Sale: Prime Modular Home Park Lots! Prices starting at \$19,900. Discover the perfect place to build your dream home in our exceptional modular home park in this charming village. We are excited to offer a selection of lots with a variety of sizes and locations! Whether you're looking to downsize, invest, or start fresh, these lots provide an ideal foundation for a comfortable and convenient lifestyle. Utilities Ready: All lots are equipped with essential utilities, including water, electricity, and sewer connections, ensuring a hassle-free setup. Community Amenities: Take advantage of shared amenities such as parks, recreational areas and the school is right there too! Take the chance to secure your spot in this modular home park. Contact today to schedule a tour and learn more about available lots and pricing on these bareland condominium lots. Start planning your future in a place you'll love to call home! Contact for price list and other available lots.