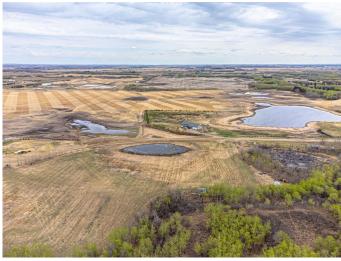

#### \$99,000

0 Bedroom, 0.00 Bathroom, Land on 5.18 Acres

NONE, Rural, Saskatchewan

This acreage lots is nestled in close proximity to the city, just northeast of Lloydminster. This exceptional property offers a unique opportunity to escape the hustle and bustle of urban living while maintaining convenient access to amenities and services and are still situated within the Lloydminster School Division. With power and gas readily accessible, you have the flexibility to design and build your home with all the necessary amenities and utilities. This lot offers an exceptional opportunity for those seeking a harmonious blend of serene countryside living and the conveniences of nearby city amenities. Whether you're longing for a quiet retreat or a place to raise a family, this property provides the ideal setting for creating your dream.