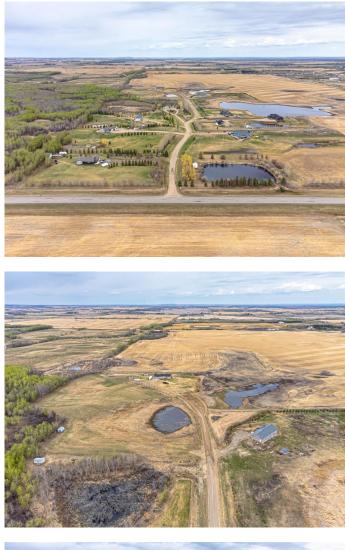

#### \$99,000

0 Bedroom, 0.00 Bathroom, Land on 5.18 Acres

NONE, Rural, Saskatchewan

This acreage lots is nestled in close proximity to the city, just northeast of Lloydminster. This exceptional property offers a unique opportunity to escape the hustle and bustle of urban living while maintaining convenient access to amenities and services and are still situated within the Lloydminster School Division. With power and gas readily accessible, you have the flexibility to design and build your home with all the necessary amenities and utilities. This lot offers an exceptional opportunity for those seeking a harmonious blend of serene countryside living and the conveniences of nearby city amenities. Whether you're longing for a quiet retreat or a place to raise a family, this property provides the ideal setting for creating your dream.