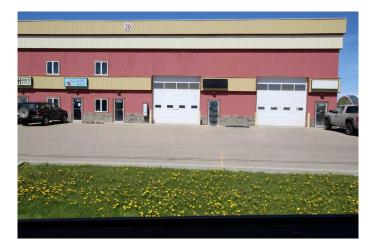

### \$2,100

0 Bedroom, 0.00 Bathroom, Commercial on 0.00 Acres

Beju Industrial Park, Sylvan Lake, Alberta

LOCATION LOCATION, easy access to Highway 20 - this bay offers 2400 sq ft of main floor work space, front and rear 14ft overhead doors also upper mezzanine with 1024 sq ft, including reception area, office and washroom. Lease is \$2100/month plus triple net. Outside you will find an abundance of gated, shared parking. Your business will love it here.