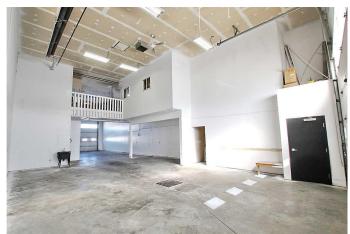

### \$2,100

0 Bedroom, 0.00 Bathroom, Commercial on 0.00 Acres

Beju Industrial Park, Sylvan Lake, Alberta

LOCATION LOCATION, easy access to Highway 20 - this bay offers 2400 sq ft of main floor work space, front and rear 14ft overhead doors also upper mezzanine with 1024 sq ft, including reception area, office and washroom. Lease is \$2100/month plus triple net. Outside you will find an abundance of gated, shared parking. Your business will love it here.