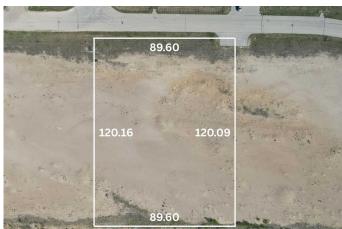

#### \$667,500

0 Bedroom, 0.00 Bathroom, Land on 2.67 Acres

NONE, Whitecourt, Alberta

High and open 2.67 acres, ready to build. Developer can also build to suit. 4 adjoining lots available as well. Easy highway access. Centrally located next to main industrial in the town with good highway access, east end of Whitecourt.

MLS® # A2147420 Price \$667,500

Bathrooms 0.00 Acres 2.67 Type Land

Sub-Type Commercial Land

Status Active