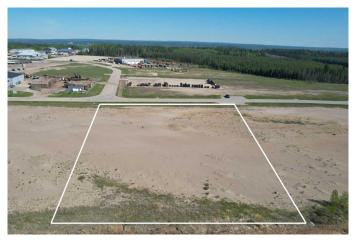

#### \$667,500

0 Bedroom, 0.00 Bathroom, Land on 2.67 Acres

NONE, Whitecourt, Alberta

High and open 2.67 acres, ready to build. Developer can also build to suit. 4 adjoining lots available as well. Easy highway access. Centrally located next to main industrial in the town with good highway access, east end of Whitecourt.