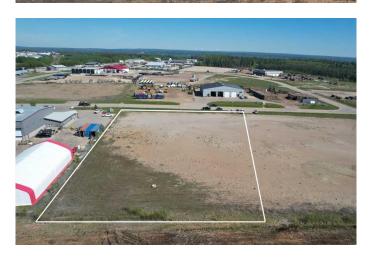

#### \$667,500

0 Bedroom, 0.00 Bathroom, Land on 2.31 Acres

NONE, Whitecourt, Alberta

2.67 acres for industrial developement with adjoining lots available. Seller / developer can also build to suit. Easy paved access to highway. Great location next to other industrial development.