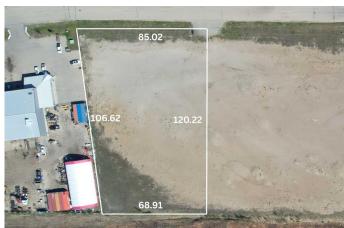

#### \$667,500

0 Bedroom, 0.00 Bathroom, Land on 2.31 Acres

NONE, Whitecourt, Alberta

2.67 acres for industrial developement with adjoining lots available. Seller / developer can also build to suit. Easy paved access to highway. Great location next to other industrial development.

## **Essential Information**

MLS® # A2147422 Price \$667,500

Bathrooms 0.00 Acres 2.31 Type Land

Sub-Type Commercial Land

Status Active