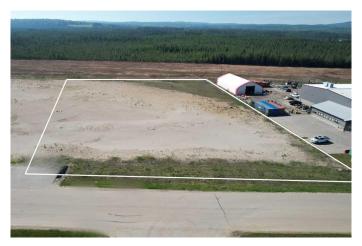

#### \$667,500

0 Bedroom, 0.00 Bathroom, Land on 2.31 Acres

NONE, Whitecourt, Alberta

2.67 acres for industrial developement with adjoining lots available. Seller / developer can also build to suit. Easy paved access to highway. Great location next to other industrial development.