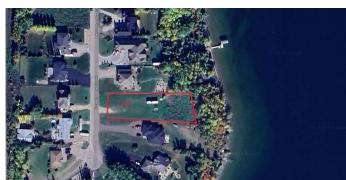

#### \$399,000

0 Bedroom, 0.00 Bathroom, Land on 0.60 Acres

Horseshoe Bay Estates, Cold Lake, Alberta

Visit REALTOR® website for additional information. Residential lot in the city of Cold Lake Horseshoe Bay Estates subdivision. Great building options with lake access! Lot has had the required geotechnical survey and building set backs completed that is required for building permit, plot plan has been drafted with the potential building envelope identified. Lot dimensions are 25m width at street and 30m width on the lakefront, with a depth of 93m. All services are at the street.

Beautiful location to build your dream home!

MLS® # A2147668 Price \$399,000

Bathrooms 0.00
Acres 0.60
Type Land

Sub-Type Residential Land

Status Active

### **Community Information**

Address 1310 Horseshoe Bay Estates

Subdivision Horseshoe Bay Estates

City Cold Lake
County Cold Lake
Province Alberta
Postal Code T9M 1G8