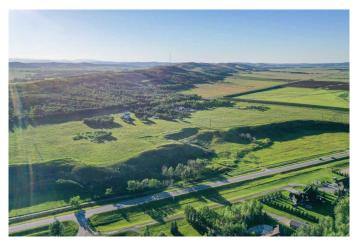

### \$1,250,000

0 Bedroom, 0.00 Bathroom, Land on 64.81 Acres

NONE, Rural Foothills County, Alberta

Welcome to your dream property! Nestled between Diamond Valley East and Diamond Valley West, this stunning 64.81-acre triangular parcel of land offers endless possibilities. With its picturesque ridge and expansive agricultural or subdivision potential, this property is a true gem.

The lower part of the property seamlessly connects to the renowned Friendship Trail, providing easy access to serene walks and breathtaking views. Ideal for farming or development, this land boasts three wells, ensuring ample water supply for any endeavour.

Located just a stone's throw away from the Sheep River, this property combines natural beauty with convenience, making it a perfect investment opportunity. Don't miss the chance to own a piece of paradise between the charming towns of Diamond Valley!