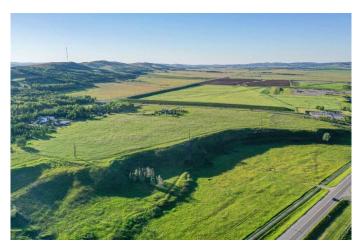

### \$1,250,000

0 Bedroom, 0.00 Bathroom, Land on 64.81 Acres

NONE, Rural Foothills County, Alberta

Welcome to your dream property! Nestled between Diamond Valley East and Diamond Valley West, this stunning 64.81-acre triangular parcel of land offers endless possibilities. With its picturesque ridge and expansive agricultural or subdivision potential, this property is a true gem.

The lower part of the property seamlessly connects to the renowned Friendship Trail, providing easy access to serene walks and breathtaking views. Ideal for farming or development, this land boasts three wells, ensuring ample water supply for any endeavour.

Located just a stone's throw away from the Sheep River, this property combines natural beauty with convenience, making it a perfect investment opportunity. Don't miss the chance to own a piece of paradise between the charming towns of Diamond Valley!