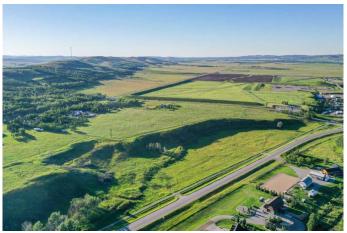

### \$1,250,000

0 Bedroom, 0.00 Bathroom, Land on 64.81 Acres

NONE, Rural Foothills County, Alberta

Welcome to your dream property! Nestled between Diamond Valley East and Diamond Valley West, this stunning 64.81-acre triangular parcel of land offers endless possibilities. With its picturesque ridge and expansive agricultural or subdivision potential, this property is a true gem.

The lower part of the property seamlessly connects to the renowned Friendship Trail, providing easy access to serene walks and breathtaking views. Ideal for farming or development, this land boasts three wells, ensuring ample water supply for any endeavour.

Located just a stone's throw away from the Sheep River, this property combines natural beauty with convenience, making it a perfect investment opportunity. Don't miss the chance to own a piece of paradise between the charming towns of Diamond Valley!